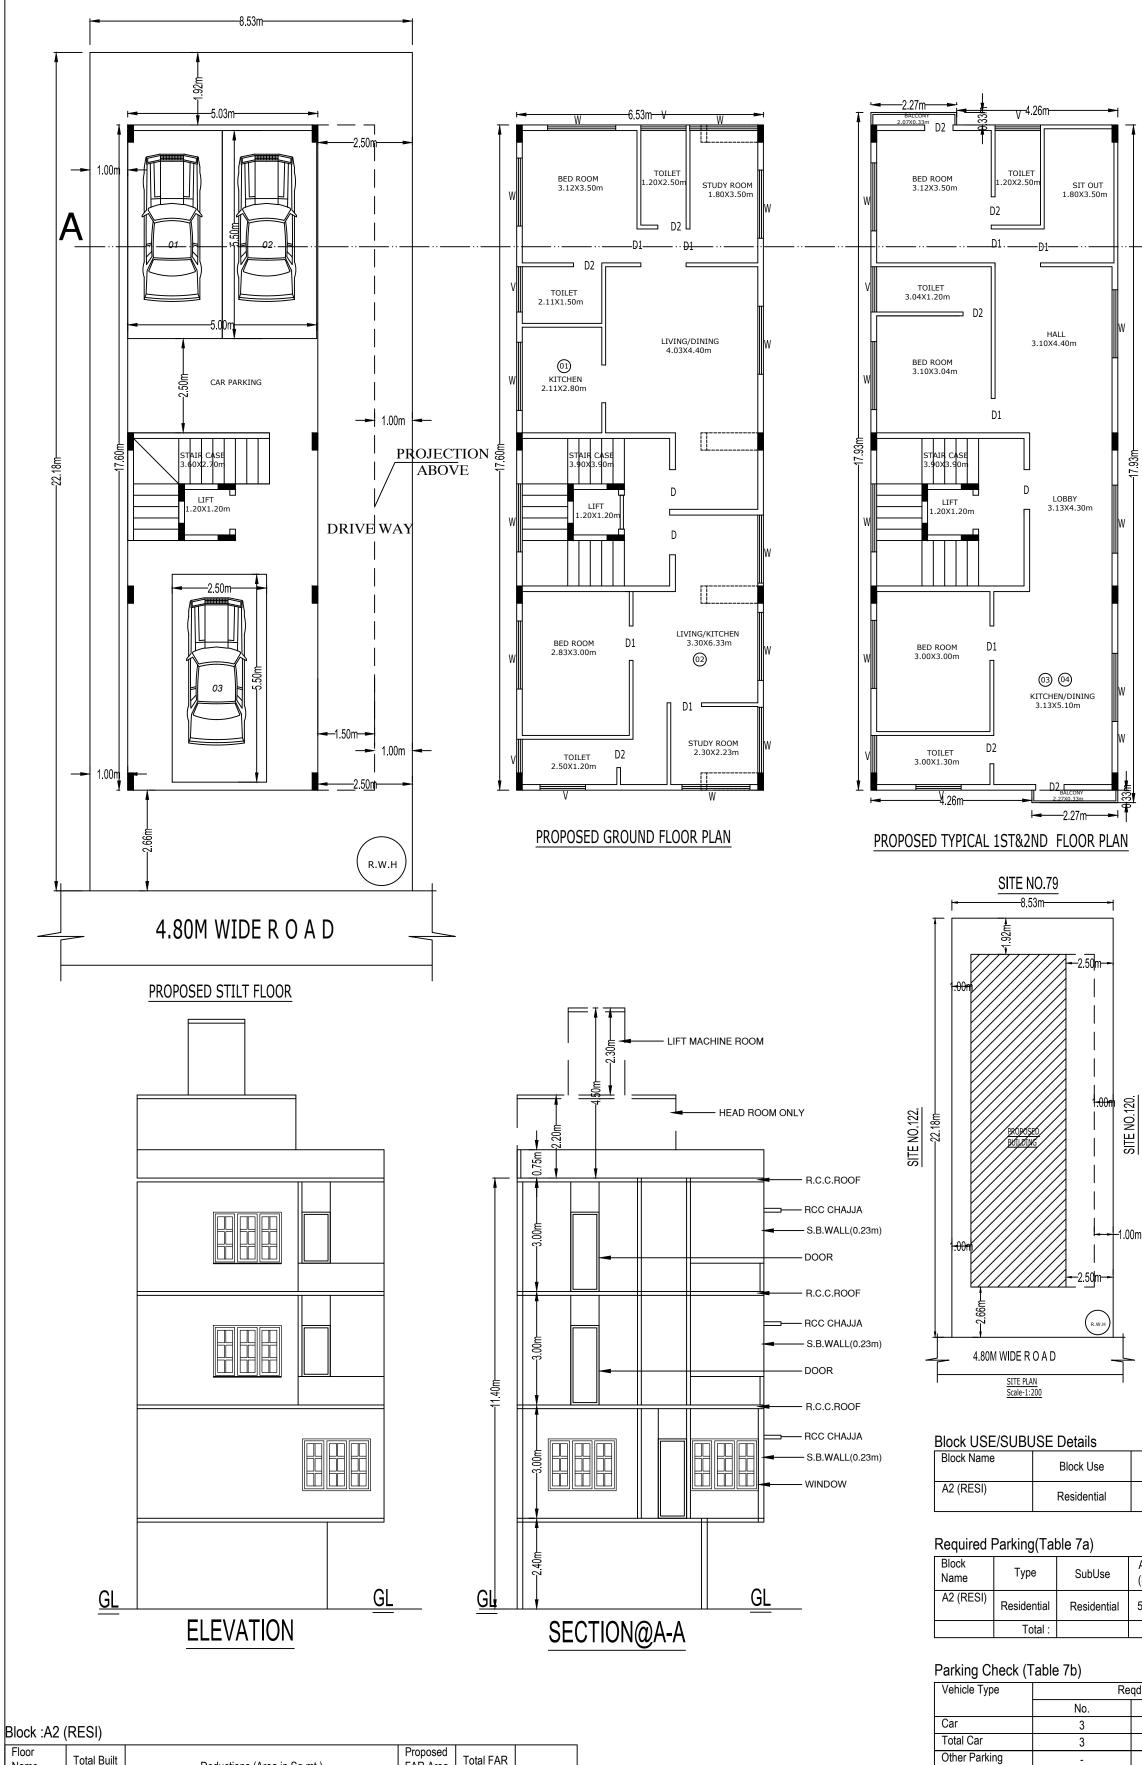

| Floor<br>Name    | Total Built<br>Up Area<br>(Sq.mt.) |           | Deductions (Area in Sq.mt.) |              |       | Proposed<br>FAR Area<br>(Sq.mt.) | Total FAR<br>Area<br>(Sq.mt.) | Tnmt (No.) |    |
|------------------|------------------------------------|-----------|-----------------------------|--------------|-------|----------------------------------|-------------------------------|------------|----|
|                  | (0q.iii.)                          | StairCase | Lift                        | Lift Machine | Void  | Parking                          | Resi.                         | (09.111.)  |    |
| Terrace<br>Floor | 19.08                              | 17.64     | 0.00                        | 1.44         | 0.00  | 0.00                             | 0.00                          | 0.00       | 00 |
| Second<br>Floor  | 116.42                             | 0.00      | 1.44                        | 0.00         | 15.21 | 0.00                             | 99.77                         | 99.77      | 01 |
| First Floor      | 116.42                             | 0.00      | 1.44                        | 0.00         | 15.21 | 0.00                             | 99.77                         | 99.77      | 01 |
| Ground<br>Floor  | 114.93                             | 0.00      | 1.44                        | 0.00         | 15.21 | 0.00                             | 98.28                         | 98.28      | 02 |
| Stilt Floor      | 88.52                              | 0.00      | 1.44                        | 0.00         | 0.00  | 80.82                            | 6.26                          | 6.26       | 00 |
| Total:           | 455.37                             | 17.64     | 5.76                        | 1.44         | 45.63 | 80.82                            | 304.08                        | 304.08     | 04 |

FAR & Tenement Details Block Proposed Total Built Deductions (Area in Sq.mt.) FAR Area Tota No. of Up Area (Sq.mt.) Ar Same Bldg (Sq.mt.) Lift Lift Parking StairCase Void Resi. Machine A2 (RESI) 17.64 5.76 1.44 45.63 80.82 304.08 455.37 Grand Total: 455.37 17.64 5.76 1.44 45.63 80.82 304.08

| Area     | Ur    | iits  | Car        |       |       |
|----------|-------|-------|------------|-------|-------|
| (Sq.mt.) | Reqd. | Prop. | Reqd./Unit | Reqd. | Prop. |
| 50 - 225 | 1     | -     | 1          | 3     | 3     |
| -        | -     | -     | -          | 3     | 3     |

| 1.            | Achieved |               |
|---------------|----------|---------------|
| Area (Sq.mt.) | No.      | Area (Sq.mt.) |
| 41.25         | 3        | 41.25         |
| 41.25         | 3        | 41.25         |
| -             | -        | 39.57         |
| 41.25         |          | 80.82         |

| tal FAR<br>ea<br>q.mt.) | Tnmt (No.) |  |
|-------------------------|------------|--|
| 304.08                  | 04         |  |
| 304.08                  | 04         |  |

1.Sanction is accorded for the Residential Building at 39(OLD NO.121),1ST MAIN BHARATHI

3.80.82 area reserved for car parking shall not be converted for any other purpose.

4. Development charges towards increasing the capacity of water supply, sanitary and power main has to be paid to BWSSB and BESCOM if any. 5. Necessary ducts for running telephone cables, cubicles at ground level for postal services & space

### Balcony Calculations Table

| FLOOR                        | SIZE                | AREA | TOTAL AREA |
|------------------------------|---------------------|------|------------|
| TYPICAL - 1& 2 FLOOR<br>PLAN | 0.33 X 2.27 X 2 X 2 | 3.00 | 3.00       |
| Total                        | -                   | -    | 3.00       |