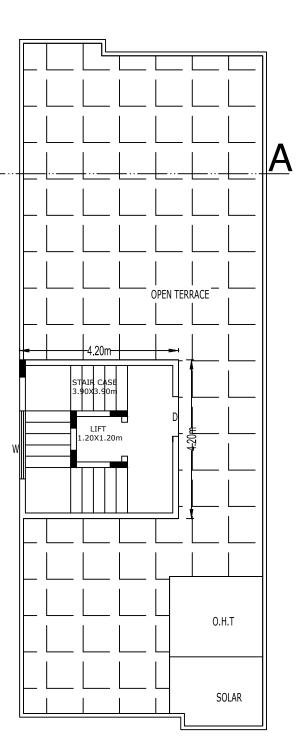

# PROPOSED TERRACE FLOOR PLAN

| Block SubUse | Block Structure        | Block Land Use<br>Category |
|--------------|------------------------|----------------------------|
| Residential  | Bldg upto 11.5 mt. Ht. | R                          |